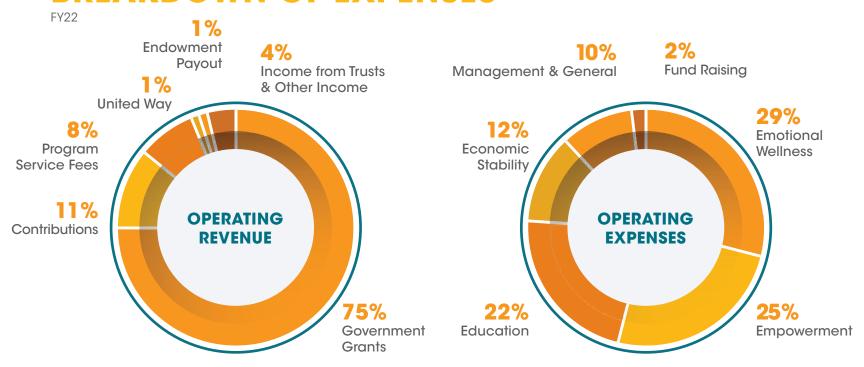

## **STATEMENT OF ACTIVITIES**

Years Ended June 30, 2022 and 2021 Amounts in 000's

| OPERATING REVENUE  Government Grants  Program Service Fees  Contributions  United Way  Endowment Payout Income from Trusts & Other Income  TOTAL OPERATING REVENUE                                                                                                   | 2022 79,921 8,273 11,370 1,403 1,668 4,107 106,742                                | 2021<br>65,526<br>9,235<br>9,263<br>1,559<br>1,668<br>8,257<br>95,508 |
|----------------------------------------------------------------------------------------------------------------------------------------------------------------------------------------------------------------------------------------------------------------------|-----------------------------------------------------------------------------------|-----------------------------------------------------------------------|
| OPERATING EXPENSES  PROGRAM EXPENSES  Emotional Wellness  Empowerment  Education  Economic Stability  Total Program Expenses  Management & General  Fund Raising                                                                                                     | 30,546<br>27,254<br>23,868<br>12,721<br>94,389<br>10,461<br>2,398                 | 25,921<br>22,366<br>22,157<br>12,647<br>83,091<br>9,691<br>2,533      |
| TOTAL OPERATING EXPENSES                                                                                                                                                                                                                                             | 107,248                                                                           | 95,315                                                                |
| OPERATING SURPLUS (DEFICIT)                                                                                                                                                                                                                                          | 107,248<br>(506)                                                                  | 193                                                                   |
| OPERATING SURPLUS (DEFICIT)  OTHER CHANGES IN NET ASSETS  Depreciation & Amortization  Net Investment Gains (Losses)  Change in Pension Liability  Change in Market Value of Interest Rate Swap  PPE Loan  Other                                                     | (506)<br>(1,019)<br>(9,562)<br>(213)<br>1,530<br>9,670<br>2,405                   | (862)<br>11,995<br>4,354<br>1,011<br>(1,521)                          |
| OPERATING SURPLUS (DEFICIT)  OTHER CHANGES IN NET ASSETS  Depreciation & Amortization  Net Investment Gains (Losses)  Change in Pension Liability  Change in Market Value of Interest Rate Swap  PPE Loan  Other  NON OPERATING ACTIVITY                             | (506)<br>(1,019)<br>(9,562)<br>(213)<br>1,530<br>9,670<br>2,405<br><b>2,811</b>   | 193<br>(862)<br>11,995<br>4,354<br>1,011<br>(1,521)<br>14,977         |
| OPERATING SURPLUS (DEFICIT)  OTHER CHANGES IN NET ASSETS  Depreciation & Amortization  Net Investment Gains (Losses)  Change in Pension Liability  Change in Market Value of Interest Rate Swap  PPE Loan  Other  NON OPERATING ACTIVITY  TOTAL CHANGE IN NET ASSETS | (506)<br>(1,019)<br>(9,562)<br>(213)<br>1,530<br>9,670<br>2,405<br>2,811<br>2,305 | 193 (862) 11,995 4,354 1,011 (1,521) 14,977 15,170                    |
| OPERATING SURPLUS (DEFICIT)  OTHER CHANGES IN NET ASSETS  Depreciation & Amortization  Net Investment Gains (Losses)  Change in Pension Liability  Change in Market Value of Interest Rate Swap  PPE Loan  Other  NON OPERATING ACTIVITY                             | (506)<br>(1,019)<br>(9,562)<br>(213)<br>1,530<br>9,670<br>2,405<br><b>2,811</b>   | 193<br>(862)<br>11,995<br>4,354<br>1,011<br>(1,521)<br>14,977         |

## **BREAKDOWN OF EXPENSES**